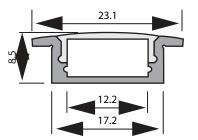

#### RoscoLED Tape Flush Mount Profile -2507, 1m

| Item Code    | Description               |
|--------------|---------------------------|
| 2931R25070FR | Profile with Frosted Lens |
| 2931R2507CLR | Profile with Clear Lens   |