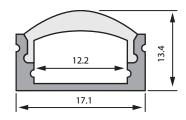

#### RoscoLED Tape Rectangular Profile - 1713 w/60° Clear Lens, 1m

| Item Code    | Description           |
|--------------|-----------------------|
| 2931R171360C | Profile with 60° Lens |