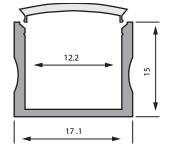

#### RoscoLED Tape Slim Rectangular Profile -1707, 1m

| Item Code    | Description               |
|--------------|---------------------------|
| 2931R17070FR | Profile with Frosted Lens |
| 2931R1707CLR | Profile with Clear Lens   |