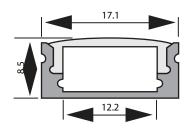

#### RoscoLED Tape Rectangular Profile -1715, 1m

| Item Code    | Description               |
|--------------|---------------------------|
| 2931R17150FR | Profile with Frosted Lens |
| 2931R1715CLR | Profile with Clear Lens   |