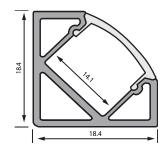

# RoscoLED<sup>®</sup> Tape Profiles

RoscoLED Tape Rectangular Profile -1720 w/30° Clear Lens, 1m

RoscoLED Tape Corner Profile -1945, 1m

| Item Code    | Description               |
|--------------|---------------------------|
| 2931450900FR | Profile with Frosted Lens |
| 293145090CLR | Profile with Clear Lens   |