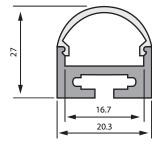

#### RoscoLED Tape Rectangular Profile - 1713 w/60° Clear Lens, 1m

| Item Code    | Description           |
|--------------|-----------------------|
| 2931R171360C | Profile with 60° Lens |