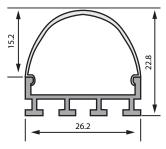

#### RoscoLED Tape Wide Profile-2623, Round Lens, 1m

| Item Code    | Description               |
|--------------|---------------------------|
| 2931R26230FR | Profile with Frosted Lens |

RoscoLED Tape Wide Profile - 2615, Square Frosted Lens, 1m