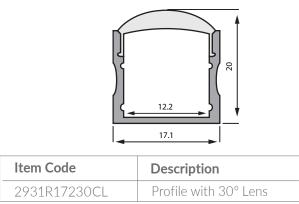

# RoscoLED<sup>®</sup> Tape Profiles

RoscoLED Tape Rectangular Profile -1720 w/30° Clear Lens, 1m

RoscoLED Tape Corner Profile -1945, 1m

| Item Code    | Description               |
|--------------|---------------------------|
| 2931450900FR | Profile with Frosted Lens |
| 293145090CLR | Profile with Clear Lens   |